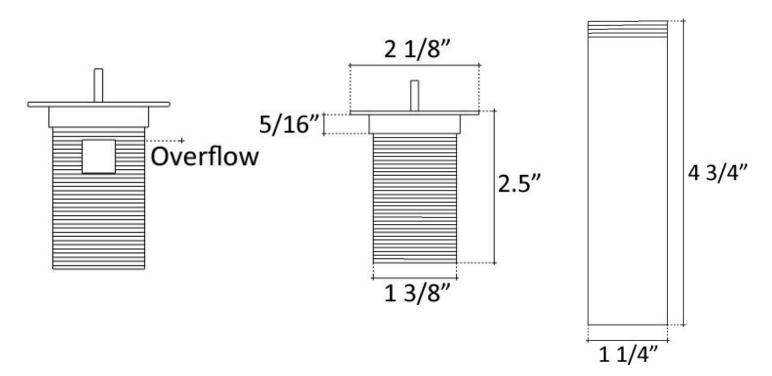

## **Description:**

- Brass Construction
- Finishes are Plated
- Available with or without overflow
- Ships with Deco Drain Top and Drain Mechanism
- Push down to close, Push again to allow sink to drain
- NO set screw for drain top (it sits loosely, to allow easy cleaning)
- Drain Mechanism only available in Dark Bronze or Polished Chrome

Drain Top 5" x 2.75"