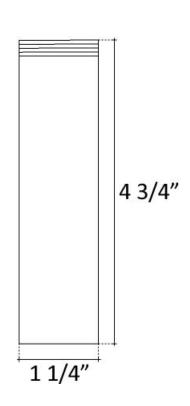

## **Description:**

- Brass Construction
- Finishes are Plated
- Available with or without overflow
- Ships with Deco Drain Top and Drain Mechanism
- Push down to close, Push again to allow sink to drain
- NO set screw for drain top (it sits loosely, to allow easy cleaning)
- Drain Mechanism only available in Dark Bronze or Polished Chrome