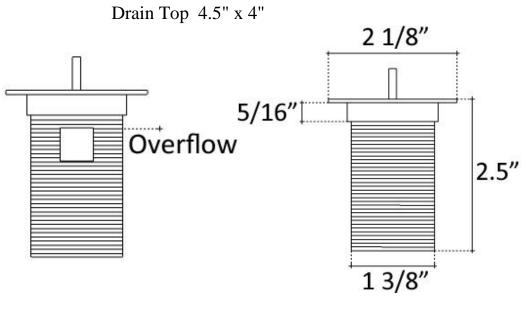

## **Description:**

- Brass Construction
- Finishes are Plated
- Available with or without overflow
- Ships with Deco Drain Top and Drain Mechanism
- Push down to close, Push again to allow sink to drain
- NO set screw for drain top (it sits loosely, to allow easy cleaning)
- Drain Mechanism only available in Dark Bronze or Polished Chrome