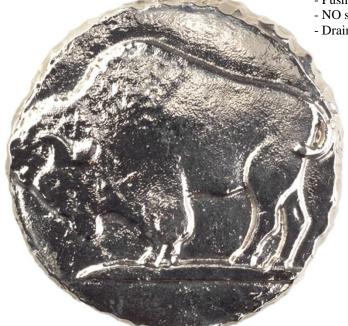

## Metal Buffalo Decorative Drain D114

## **Description:**

- Brass Construction
- Finishes are Plated
- Available with or without overflow
- Ships with Deco Drain Top and Drain Mechanism
- Push down to close, Push again to allow sink to drain
- NO set screw for drain top (it sits loosely, to allow easy cleaning)
- Drain Mechanism only available in Dark Bronze or Polished Chrome