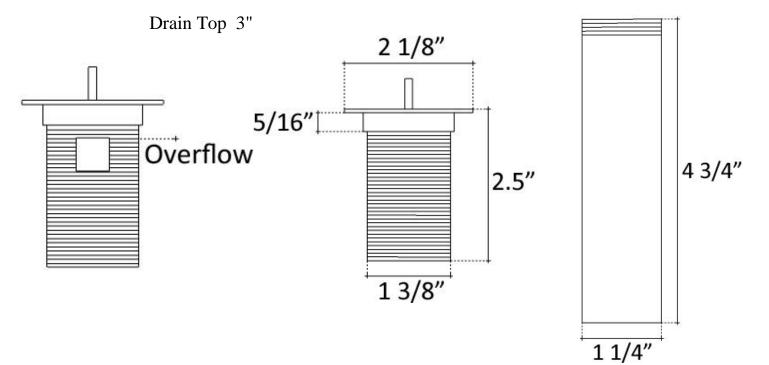

## **Description:**

- Brass Construction
- Finishes are Plated
- Available with or without overflow
- Ships with Deco Drain Top and Drain Mechanism
- Push down to close, Push again to allow sink to drain
- NO set screw for drain top (it sits loosely, to allow easy cleaning)
- Drain Mechanism only available in Dark Bronze or Polished Chrome