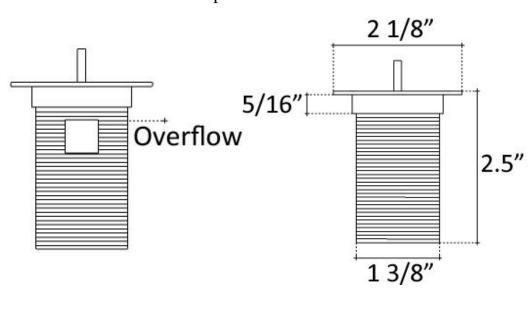

## **Description:**

- Brass Construction
- Finishes are Plated
- Available with or without overflow
- Ships with Deco Drain Top and Drain Mechanism
- Push down to close, Push again to allow sink to drain
- NO set screw for drain top (it sits loosely, to allow easy cleaning)

- Drain Mechanism only available in Dark Bronze or Polished Chrome