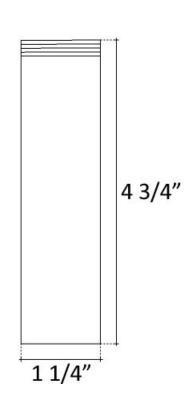

## **Description:**

- Brass Construction
- Finishes are Plated
- Available with or without overflow
- Ships with Deco Drain Top and Drain Mechanism
- Push down to close, Push again to allow sink to drain
- NO set screw for drain top (it sits loosely, to allow easy cleaning)

- Drain Mechanism only available in Dark Bronze or Polished Chrome