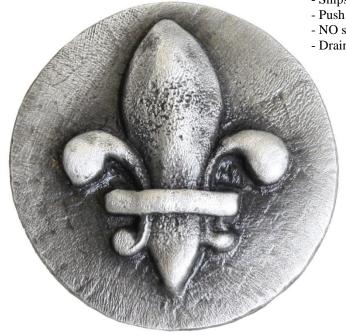

## **Description:**

- Brass Construction
- Finishes are Plated
- Available with or without overflow
- Ships with Deco Drain Top and Drain Mechanism
- Push down to close, Push again to allow sink to drain
- NO set screw for drain top (it sits loosely, to allow easy cleaning)

## **Available Finishes:**

| (Drain Top Only) |                  |
|------------------|------------------|
| DB               | Dark Bronze      |
| WC               | Weathered Copper |
| PN               | Polished Nickel  |
| SN               | Satin Nickel     |
| PW               | Pewter           |

Drain Top 3"