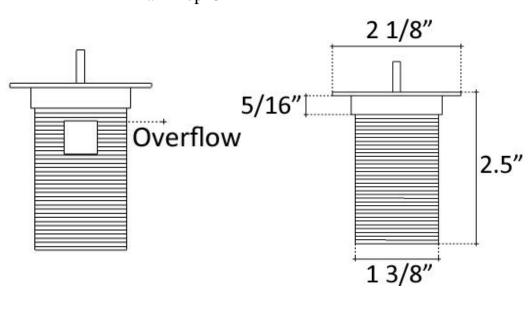

## **Description:**

- Brass Construction
- Finishes are Plated
- Available with or without overflow
- Ships with Deco Drain Top and Drain Mechanism
- Push down to close, Push again to allow sink to drain
- NO set screw for drain top (it sits loosely, to allow easy cleaning)
- Drain Mechanism only available in Dark Bronze or Polished Chrome