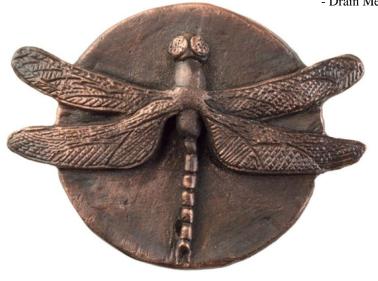

Drain Top 3" x 4"

## **Description:**

- Brass Construction
- Finishes are Plated
- Available with or without overflow
- Ships with Deco Drain Top and Drain Mechanism
- Push down to close, Push again to allow sink to drain
- NO set screw for drain top (it sits loosely, to allow easy cleaning)
- Drain Mechanism only available in Dark Bronze or Polished Chrome