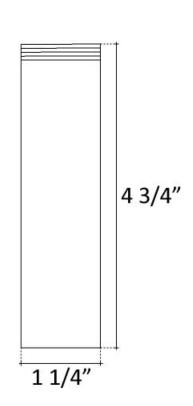

## **Description:**

- Brass Construction
- Finishes are Plated
- Available with or without overflow
- Ships with Deco Drain Top and Drain Mechanism
- Push down to close, Push again to allow sink to drain
- NO set screw for drain top (it sits loosely, to allow easy cleaning)
- Drain Mechanism only available in Dark Bronze or Polished Chrome