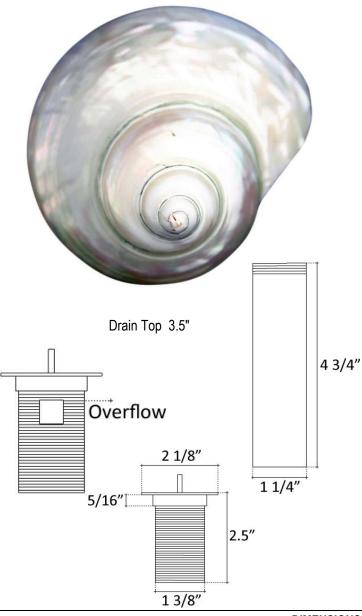

# D212

WHITE SHELL DECORATIVE DRAIN

## DETAILS

Brass Construction Finishes are Plated Available with or without overflow Ships with Deco Drain Top and Drain Mechanism Push down to close, push again to allow sink to drain NO set screw for drain top (it sits loosely to allow easy cleaning) Drain mechanism available in Dark Bronze or Polished Chrome

## **DRAIN SIZE**

1.5"