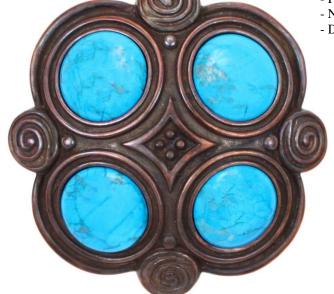

## Quad with Turquoise Decorative Drain D501

**Available Finishes:** 

## **Description:**

- Brass Construction
- Finishes are Plated
- Available with or without overflow
- Ships with Deco Drain Top and Drain Mechanism
- Push down to close, Push again to allow sink to drain
- NO set screw for drain top (it sits loosely, to allow easy cleaning)
- Drain Mechanism only available in Dark Bronze or Polished Chrome

| (Drain Top Only) |                  |
|------------------|------------------|
| DB               | Dark Bronze      |
| WC               | Weathered Copper |
| PN               | Polished Nickel  |
| SN               | Satin Nickel     |
| PW               | Pewter           |