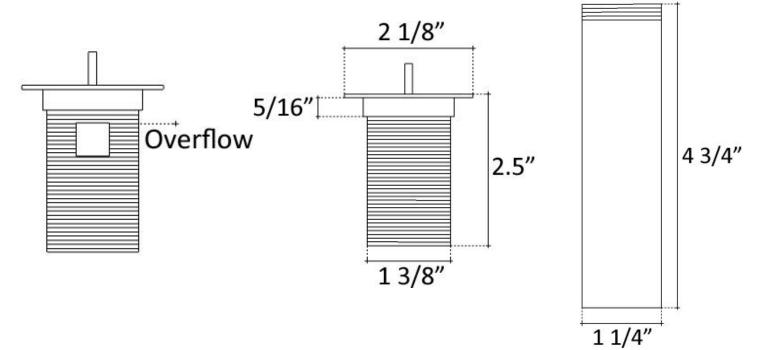

## **Description:**

- Brass Construction
- Finishes are Plated
- Available with or without overflow
- Ships with Deco Drain Top and Drain Mechanism
- Push down to close, Push again to allow sink to drain
- NO set screw for drain top (it sits loosely, to allow easy cleaning)
- Drain Mechanism only available in Dark Bronze or Polished Chrome

Drain Top 3.5"

Linkasink 2235 E Rose Garden Loop Phoenix, AZ 85024 Ph 866-395-8377 F 800-211-6444 www.linkasink.com