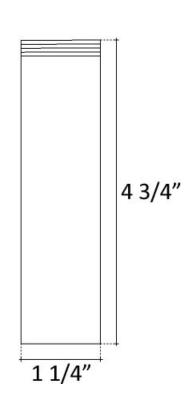

## Round with Swarovski Crystals Decorative Drain D602

## **Description:**

- Brass Construction
- Finishes are Plated
- Available with or without overflow
- Ships with Deco Drain Top and Drain Mechanism
- Push down to close, Push again to allow sink to drain
- NO set screw for drain top (it sits loosely, to allow easy cleaning) - Drain Mechanism only available in Dark Bronze or Polished Chrome