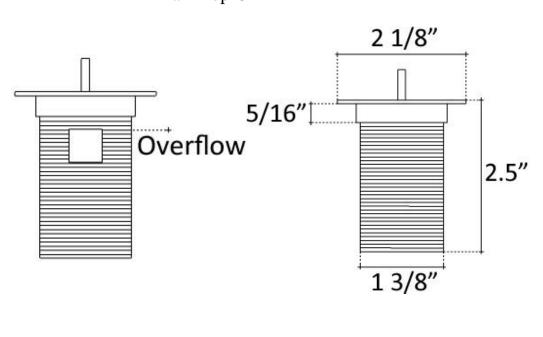

## Round with Swarovski Crystals Decorative Drain D602

## **Description:**

- Brass Construction
- Finishes are Plated
- Available with or without overflow
- Ships with Deco Drain Top and Drain Mechanism
- Push down to close, Push again to allow sink to drain
- NO set screw for drain top (it sits loosely, to allow easy cleaning) - Drain Mechanism only available in Dark Bronze or Polished Chrome

Drain Top 3"