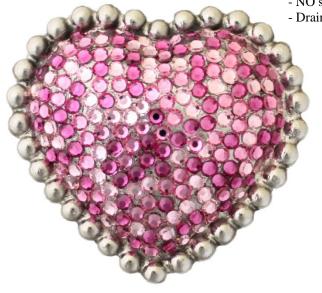

## Heart with Swarovski Crystals Decorative Drain D603

## **Description:**

- Brass Construction
- Finishes are Plated
- Available with or without overflow
- Ships with Deco Drain Top and Drain Mechanism
- Push down to close, Push again to allow sink to drain
- NO set screw for drain top (it sits loosely, to allow easy cleaning)

## **Available Finishes:**

| DB | Dark Bronze      |
|----|------------------|
| WC | Weathered Copper |
| PN | Polished Nickel  |
| SN | Satin Nickel     |
| PW | Pewter           |

Drain Top 3.25"