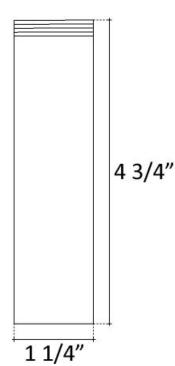

## **Description:**

- Brass Construction
- Finishes are Plated
- Available with or without overflow
- Ships with Deco Drain Top and Drain Mechanism
- Push down to close, Push again to allow sink to drain
- NO set screw for drain top (it sits loosely, to allow easy cleaning)