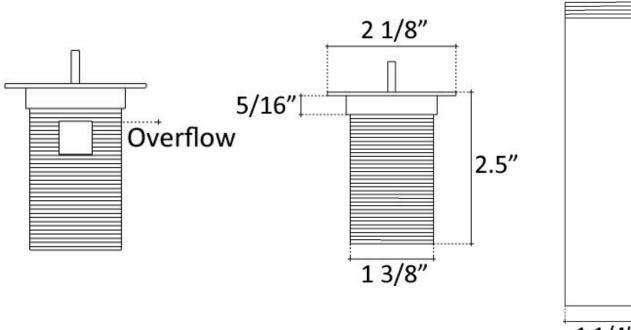

## **Description:**

- Brass Construction
- Finishes are Plated
- Available with or without overflow
- Ships with Deco Drain Top and Drain Mechanism
- Push down to close, Push again to allow sink to drain
- NO set screw for drain top (it sits loosely, to allow easy cleaning)