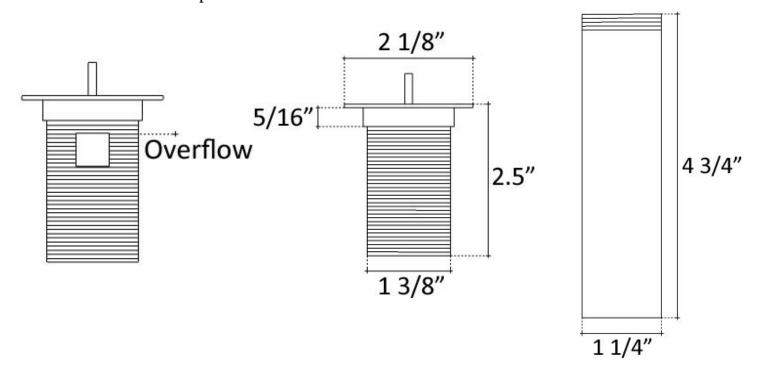

## **Description:**

- Brass Construction
- Finishes are Plated
- Available with or without overflow
- Ships with Deco Drain Top and Drain Mechanism
- Push down to close, Push again to allow sink to drain
- NO set screw for drain top (it sits loosely, to allow easy cleaning)Drain Mechanism only available in Dark Bronze or Polished Chrome