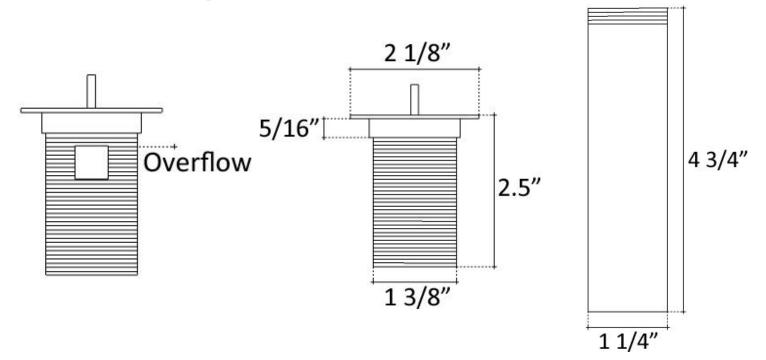

Drain Top 3"

## **Description:**

- Brass Construction
- Finishes are Plated
- Available with or without overflow
- Ships with Deco Drain Top and Drain Mechanism
- Push down to close, Push again to allow sink to drain
- NO set screw for drain top (it sits loosely, to allow easy cleaning)
- Drain Mechanism only available in Dark Bronze or Polished Chrome