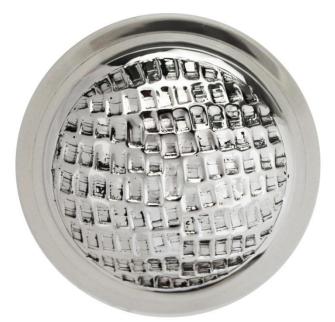

Drain Top 3"





# **D718**

METAL CHISELED DECORATIVE DRAIN

## **DETAILS**

**Brass Construction** 

Finishes are Plated

Available with or without overflow

Ships with Deco Drain Top and Drain Mechanism

Push down to close, push again to allow sink to drain

NO set screw for drain top (it sits loosely to allow easy cleaning)

Drain mechanism available in Dark Bronze or Polished Chrome

## **DRAIN SIZE**

1.5"

## **AVAILABLE FINISHES**

| AB | Antique Bronze                              |
|----|---------------------------------------------|
| Р  | Polished White Bronze                       |
| UB | Unlacquered Brass                           |
| WB | Satin White Bronze (Resembles Satin Nickel) |

## **CARE**

Clean with mild soap. No abrasive chemicals

## **WARRANTY**

Linkasink wa