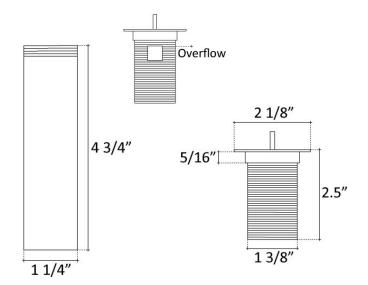

## **DRAIN SIZE**

1.5"

Drain mechanism available in Dark Bronze or Polished Chrome

## **DETAILS**

**Brass Construction** 

Finishes are Plated

Available with or without overflow

Ships with Deco Drain Top and Drain Mechanism

Push down to close, push again to allow sink to drain

NO set screw for drain top (it sits loosely to allow easy cleaning)