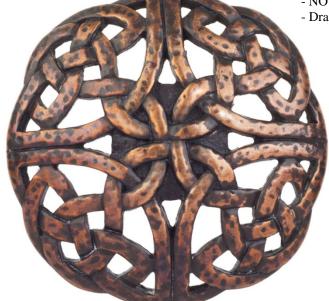

## Metal Celtic Knot Decorative Drain D720

## **Description:**

- Brass Construction
- Finishes are Plated
- Available with or without overflow
- Ships with Deco Drain Top and Drain Mechanism
- Push down to close, Push again to allow sink to drain
- NO set screw for drain top (it sits loosely, to allow easy cleaning)
- Drain Mechanism only available in Dark Bronze or Polished Chrome

| Available Finishes:<br>(Drain Top Only) |                  |
|-----------------------------------------|------------------|
| DB                                      | Dark Bronze      |
| WC                                      | Weathered Copper |
| PN                                      | Polished Nickel  |
| SN                                      | Satin Nickel     |
| PW                                      | Pewter           |