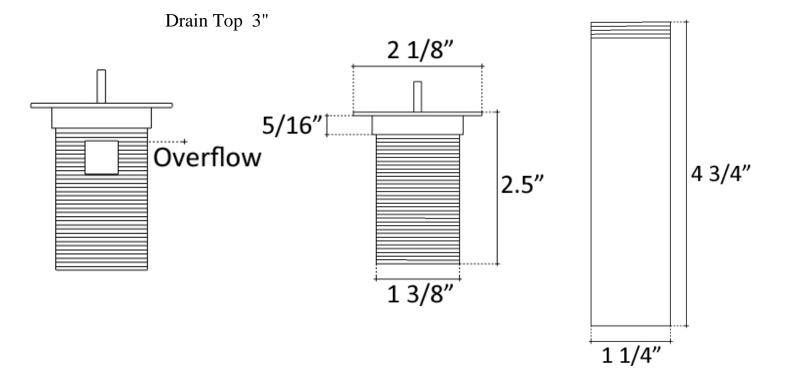

## **Description:**

- Brass Construction
- Finishes are Plated
- Available with or without overflow
- Ships with Deco Drain Top and Drain Mechanism
- Push down to close, Push again to allow sink to drain
- NO set screw for drain top (it sits loosely, to allow easy cleaning)
- Drain Mechanism only available in Dark Bronze or Polished Chrome