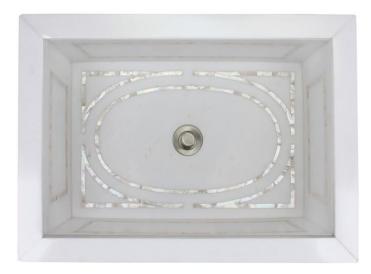

# MI03 - MI04

GRAPHIC MOTHER OF PEARL INLAY

# DETAILS

Installation Type: Drop-In or Undermount White Marble with Mother of Pearl Inlay on Metal Base Gray Marble with Mother of Pearl Inlay on Metal Base Uses Standard 1.5" Bar Drain No Overflow