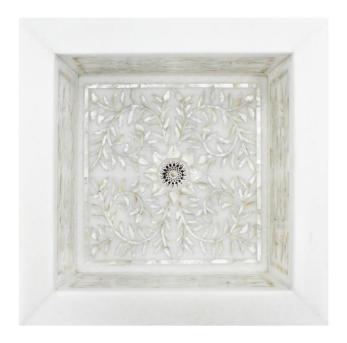

# M105 - M106

FLORAL MOTHER OF PEARL INLAY

#### **DETAILS**

Installation Type: Drop-In or Undermount

White Marble with Mother of Pearl Inlay on Metal Base

Uses Standard 1.5" Bar Drain

No Overflow