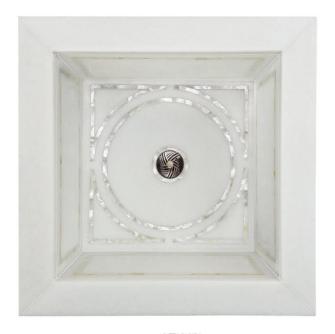

# M105 - M106

GRAPHIC MOTHER OF PEARL INLAY

#### **DETAILS**

Installation Type: Drop-In or Undermount

White Marble with Mother of Pearl Inlay on Metal Base

Uses Standard 1.5" Bar Drain

No Overflow