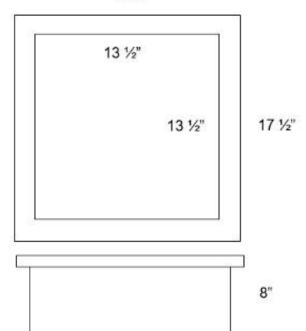

17 1/2"

## **DIMENSIONS WILL VARY**

DO NOT use this sheet as a guide for countertop cuts. Due to the handmade nature of each product, templates are not provided.

Contact: 1.866.395.8377 sales@linkasink.com

Linkasink may make changes to specifications without notice.