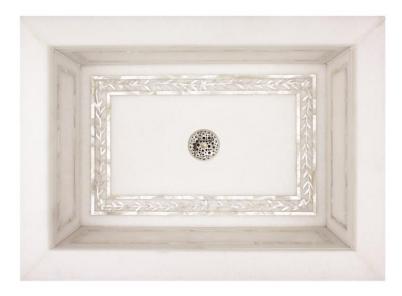

# MI09

GRAPHIC MOTHER OF PEARL INLAY

## DETAILS

Installation Type: Drop-In

White Marble with Mother of Pearl Inlay on Metal Base Uses Standard 1.5" Bar Drain No Overflow

AVAILABLE DRAINS

| AVAILADLE DRAINS |                          |
|------------------|--------------------------|
| D004             | Grid Strainer            |
| D005             | Lift and Turn            |
| D006             | Pop-up w/ lift rod       |
| D101-D720        | Decorative Drains        |
| D011-D017        | Decorative Grid Strainer |