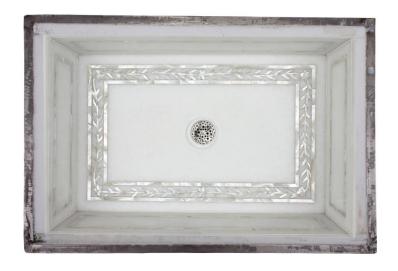

# **MI10**

GRAPHIC MOTHER OF PEARL INLAY

#### **DETAILS**

Installation Type: Undermount

White Marble with Mother of Pearl Inlay on Metal Base

Uses Standard 1.5" Bar Drain

No Overflow