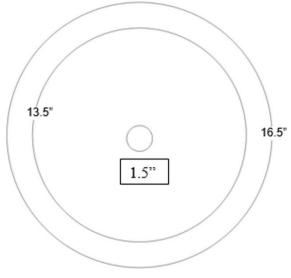

## **DETAILS**

Installation Type: Drop In

White Marble with Mother of Pearl Inlay on Metal Base

Uses Standard 1.5" Bar Drain

No Overflow

### **DIMENSIONS WILL VARY**

DO NOT use this sheet as a guide for countertop cuts. Due to the handmade nature of each product, templates are not provided.

Contact: 1.866.395.8377 sales@linkasink.com

Linkasink may make changes to specifications without notice.