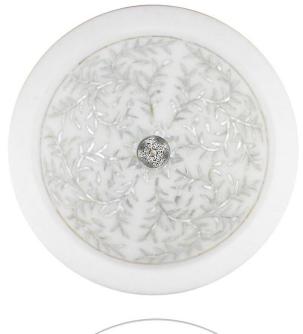

# **MI11**

ROUND FLORAL MOTHER OF PEARL INLAY

## **DETAILS**

Installation Type: Drop In

White Marble with Mother of Pearl Inlay on Metal Base

Uses Standard 1.5" Bar Drain

No Overflow