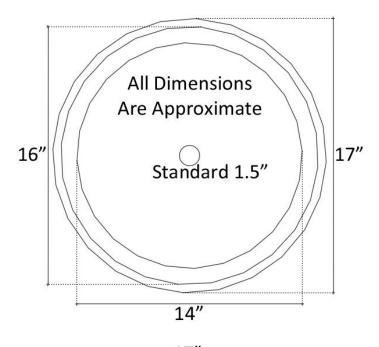

#### **DETAILS**

Installation Type: Semi-Recessed Vessel Mount

Cast Bronze: UB, WB

Uses Standard 1.5" Bar Drain

No Overflow

# **AVAILABLE DRAINS**

| D004      | Grid Strainer      |
|-----------|--------------------|
| D005      | Lift and Turn      |
| D006      | Pop-up w/ lift rod |
| D101-D720 | Decorative Drains  |

# **DIMENSIONS WILL VARY**

DO NOT use this sheet as a guide for countertop cuts. Due to the handmade nature of each product, templates are not provided.

Contact: 1.866.395.8377 sales@linkasink.com

Linkasink may make changes to specifications without notice.