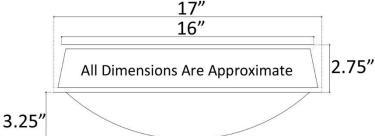

### **DETAILS**

Installation Type: Semi-Recessed Vessel Mount

Cast Bronze: UB, WB

Uses Standard 1.5" Bar Drain

No Overflow

# **DIMENSIONS WILL VARY**

DO NOT use this sheet as a guide for countertop cuts. Due to the handmade nature of each product, templates are not provided.

Contact: 1.866.395.8377 sales@linkasink.com

Linkasink may make changes to specifications without notice.