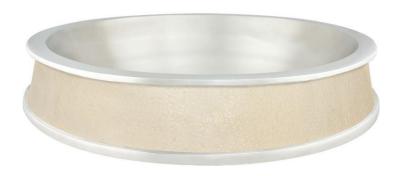

# **MP02**

MASTERPIECE WHITE SHAGREEN SEMI-RECESSED VESSEL

### **DETAILS**

Installation Type: Semi-Recessed Vessel Mount

Cast Bronze: UB, WB

Uses Standard 1.5" Bar Drain

No Overflow