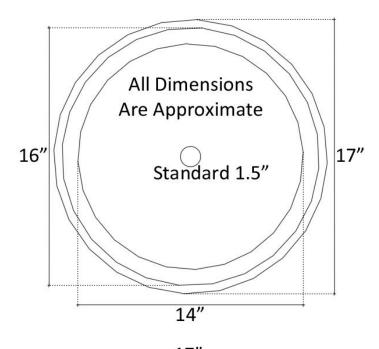

### **DETAILS**

Installation Type: Semi-Recessed Vessel Mount

Cast Bronze: UB, WB

Uses Standard 1.5" Bar Drain

No Overflow

# **DIMENSIONS WILL VARY**

DO NOT use this sheet as a guide for countertop cuts. Due to the handmade nature of each product, templates are not provided.

Contact: 1.866.395.8377 sales@linkasink.com

Linkasink may make changes to specifications without notice.