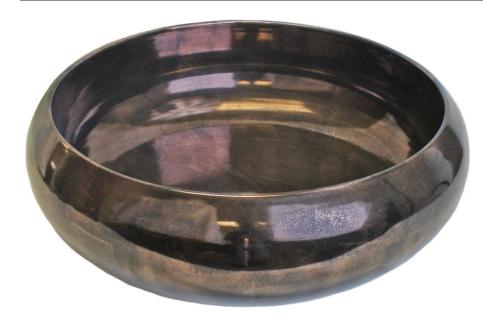

## Hand Made Porcelain Bowl P001

## **Description:**

- Vessel Mount
- Handcrafted Porcelain

Each sink has variations in size, finish, and textures Because of the hand made nature of each sink, expect imperfections and variations

## **Available Finishes:**

| В | Bronze Glaze        |
|---|---------------------|
| С | Celadon             |
|   | Green Crackle Glaze |
| W | White Glaze         |