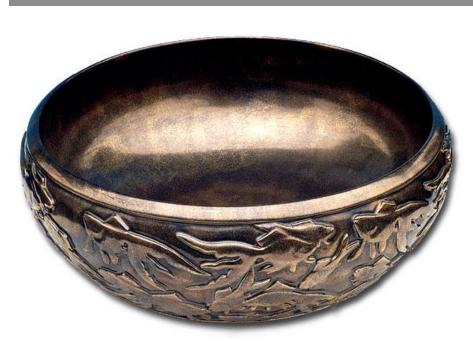

## Hand Carved Porcelain Fish P003

## **Description:**

- Vessel Mount
- Handcrafted Porcelain

Each sink has variations in size, finish, and textures Because of the hand made nature of each sink, expect imperfections and variations