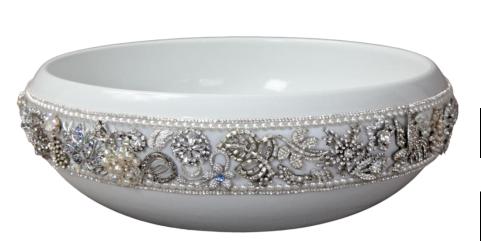

## Jeweled Sink PSC07

## **Description:**

- Vessel Mount
- Handcrafted Porcelain

Each sink has variations in size, finish, and textures Because of the hand made nature of each sink, expect imperfections and variations