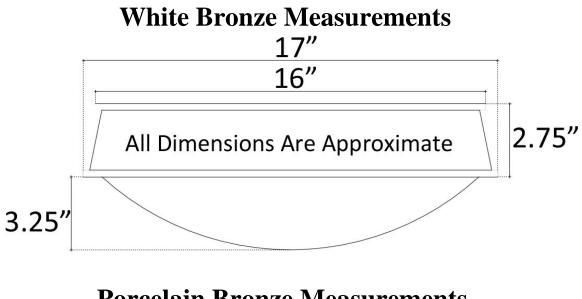

## **Porcelain Bronze Measurements**

DIMENSIONS WILL VARY. **DO NOT** use this sheet as a guide for countertop cuts. Ph 866-395-8377 F 800-211-6444 www.linkasink.com