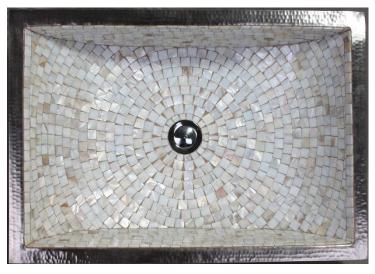

# V016

RECTANGULAR CRESCENT MOSAIC

### DETAILS

Mosaic Interior

Installation Type: Drop In or Undermount