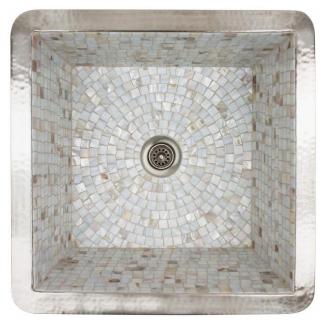

# V018

RECTANGULAR BOX MOSAIC

#### DETAILS

Mosaic Interior

Installation Type: Drop In or Undermount