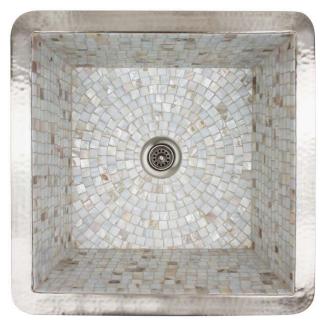

## V019

LARGE SQUARE MOSAIC

## DETAILS

Mosaic Interior

Installation Type: Drop In or Undermount