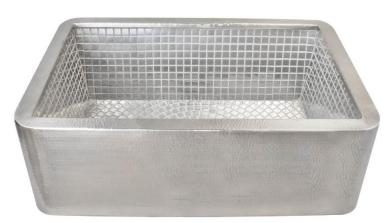

# V030

STAINLESS STEEL MOSAIC FARMHOUSE

# DETAILS

Satin Nickel Exterior Stainless Steel Mosaic Interior Installation: Undermount