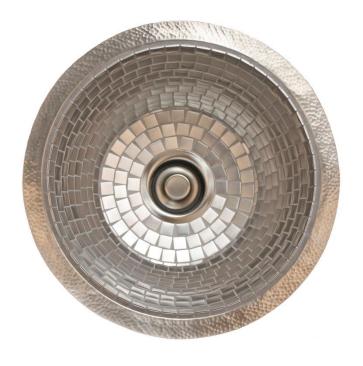

# V042

SMALL ROUND STAINLESS STEEL MOSAIC

#### **DETAILS**

Stainless Steel Mosaic Interior

Installation: Drop In or Undermount

Drain Flange grouted into place, tail piece and additional parts are

shipped with sink.