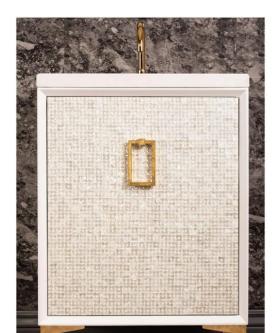

# **VAN24W-005**

24" WHITE MOTHER OF PEARL WITH COACH VANITY

#### **DETAILS**

Hand Applied Mother of Pearl

1" Plywood Construction

Gloss Finish

Full 3/4" Finished Back

Adjustable Interior Shelf

3 Way Adjustable European Soft Close Hinges

Multiple Leg Height Options