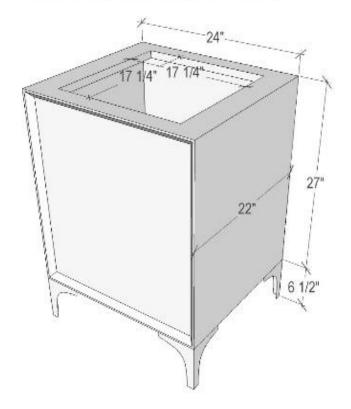

# **VAN24W-005**

24" WHITE MOTHER OF PEARL WITH COACH VANITY

#### **DETAILS**

Hand Applied Mother of Pearl

1" Plywood Construction

Gloss Finish

Full 3/4" Finished Back

Adjustable Interior Shelf

3 Way Adjustable European Soft Close Hinges

Multiple Leg Height Options

## 24" VANITY TOP OPTIONS

(See Vanity Top Spec Sheet for Details)

| VT24W-00 No Sink Cutout with No Faucet Holes       |
|----------------------------------------------------|
| VT24W-01 14" x 14" Sink Cutout with 1 Faucet Hole  |
| VT24W-03 14" x 14" Sink Cutout with 3 Faucet Holes |