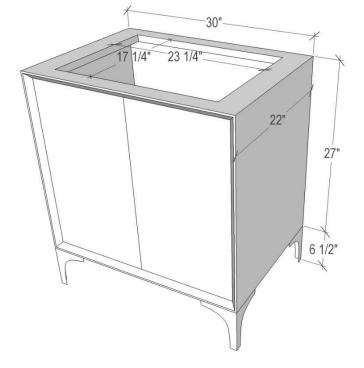

# **30" VANITY TOP OPTIONS** (See Vanity Top Spec Sheet for Details)

Outside Diameter W 30" D 22" H 1.5" Includes 4" Backlash VT30B-00 No Sink Cutout with No Faucet Holes VT30B-01 18" x 12" Sink Cutout with 1 Faucet Hole VT30B-03 18" x 12" Sink Cutout with 3 Faucet Holes