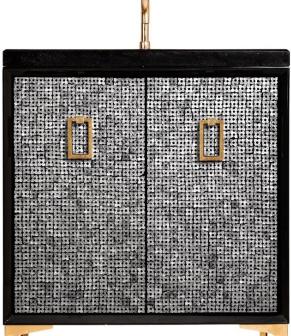

# **VAN30B-007**

30" BLACK MOTHER OF PEARL WITH COACH VANITY

#### **DETAILS**

Hand Applied Mother of Pearl

1" Plywood Construction

Gloss Finish

Full 3/4" Finished Back

Adjustable Interior Shelf

3 Way Adjustable European Soft Close Hinges

Multiple Leg Height Options

### HARDWARE AND LEG FINISH OPTIONS

| PB | Polished Brass |
|----|----------------|
| SB | Satin Brass    |
| PN | Polished Nicke |
| SN | Satin Nickel   |
| ВС | Black          |