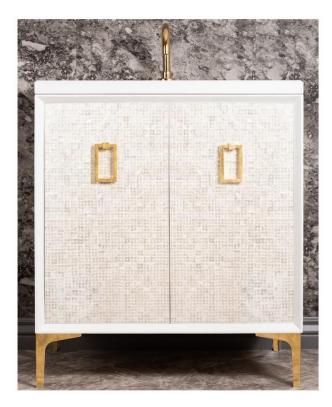

# VAN30W-005

30" WHITE MOTHER OF PEARL WITH COACH VANITY

## DETAILS

Hand Applied Mother of Pearl 1" Plywood Construction Gloss Finish Full 3/4" Finished Back Adjustable Interior Shelf 3 Way Adjustable European Soft Close Hinges Multiple Leg Height Options

### HARDWARE AND LEG FINISH OPTIONS

- PBPolished BrassSBSatin BrassPNPolished NickelSNSatin Nickel
- BC Black