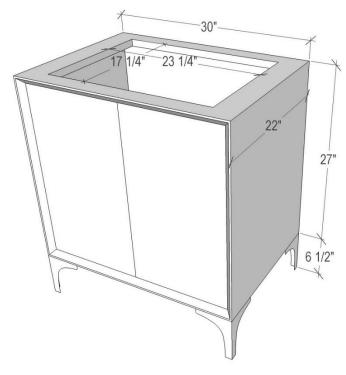

## 30" VANITY TOP OPTIONS

| Outside Diameter W 30" D 22" H 1.5" Includes 4" Backlash |                                           |
|----------------------------------------------------------|-------------------------------------------|
| VT30W-00                                                 | No Sink Cutout with No Faucet Holes       |
| VT30W-01                                                 | 18" x 12" Sink Cutout with 1 Faucet Hole  |
| VT30W-03                                                 | 18" x 12" Sink Cutout with 3 Faucet Holes |