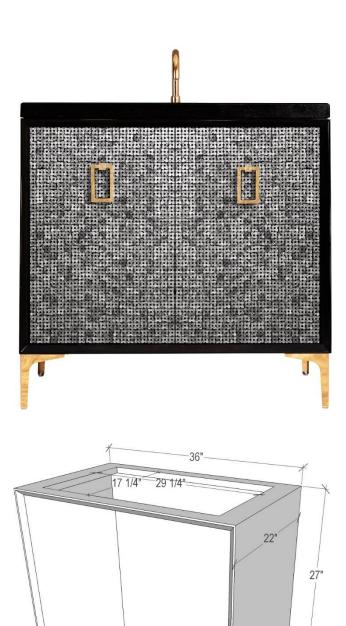

# VAN36B-007

36" BLACK MOTHER OF PEARL WITH COACH VANITY

### DETAILS

Hand Applied Mother of Pearl 1" Plywood Construction Gloss Finish Full 3/4" Finished Back Adjustable Interior Shelf 3 Way Adjustable European Soft Close Hinges Multiple Leg Height Options

### HARDWARE AND LEG FINISH OPTIONS

- PBPolished BrassSBSatin BrassPNPolished NickelSNSatin Nickel
- BC Black

# 36" VANITY TOP OPTIONS

(See Vanity Top Spec Sheet for Details)

| Outside Diameter W 36" D 22" H 1.5" Includes 4" Backlash |                                           |
|----------------------------------------------------------|-------------------------------------------|
| VT36B-00                                                 | No Sink Cutout with No Faucet Holes       |
| VT36B-01                                                 | 18" x 12" Sink Cutout with 1 Faucet Hole  |
| VT36B-03                                                 | 18" x 12" Sink Cutout with 3 Faucet Holes |