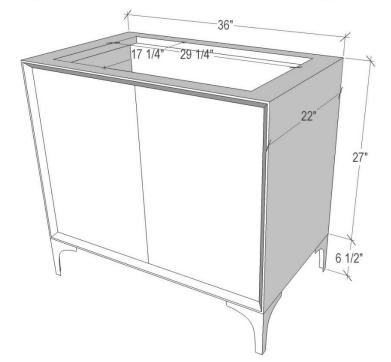

# **36" VANITY TOP OPTIONS**

(See Vanity Top Spec Sheet for Details)

| Outside Diameter W 36" D 22" H 1.5" Includes 4" Backlash |                                           |  |
|----------------------------------------------------------|-------------------------------------------|--|
| VT36B-00                                                 | No Sink Cutout with No Faucet Holes       |  |
| VT36B-01                                                 | 18" x 12" Sink Cutout with 1 Faucet Hole  |  |
| VT36B-03                                                 | 18" x 12" Sink Cutout with 3 Faucet Holes |  |
|                                                          |                                           |  |