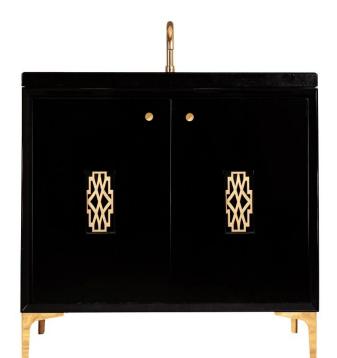

# **VAN36B-011**

36" BLACK FRAME WITH DECO VANITY

### **DETAILS**

Decorative Cast Bronze Metal Grate

1" Plywood Construction

Gloss Finish

Full 3/4" Finished Back

Adjustable Interior Shelf

3 Way Adjustable European Soft Close Hinges

Multiple Leg Height Options

### HARDWARE AND LEG FINISH OPTIONS

| PB | Polished Brass  |
|----|-----------------|
| SB | Satin Brass     |
| PN | Polished Nickel |
| SN | Satin Nickel    |
| ВС | Black           |