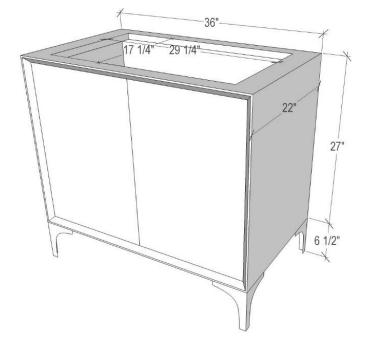

# **VAN36B-013**

36" BLACK FRAME WITH LOUVER VANITY

# **36" VANITY TOP OPTIONS**

(See Vanity Top Spec Sheet for Details)

| Outside Diameter W 36" D 22" H 1.5" Includes 4" Backlash |                                           |  |
|----------------------------------------------------------|-------------------------------------------|--|
| VT36B-00                                                 | No Sink Cutout with No Faucet Holes       |  |
| VT36B-01                                                 | 18" x 12" Sink Cutout with 1 Faucet Hole  |  |
| VT36B-03                                                 | 18" x 12" Sink Cutout with 3 Faucet Holes |  |