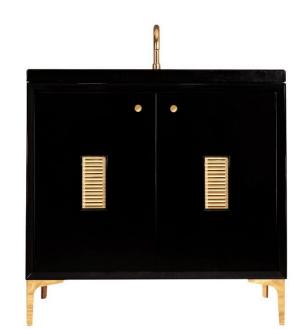

# **VAN36B-013**

36" BLACK FRAME WITH LOUVER VANITY

#### **DETAILS**

Decorative Cast Bronze Metal Grate

1" Plywood Construction

Gloss Finish

Full 3/4" Finished Back

Adjustable Interior Shelf

3 Way Adjustable European Soft Close Hinges

Multiple Leg Height Options

## HARDWARE AND LEG FINISH OPTIONS

| PB | Polished Brass  |
|----|-----------------|
| SB | Satin Brass     |
| PN | Polished Nickel |
| SN | Satin Nickel    |
| ВС | Black           |