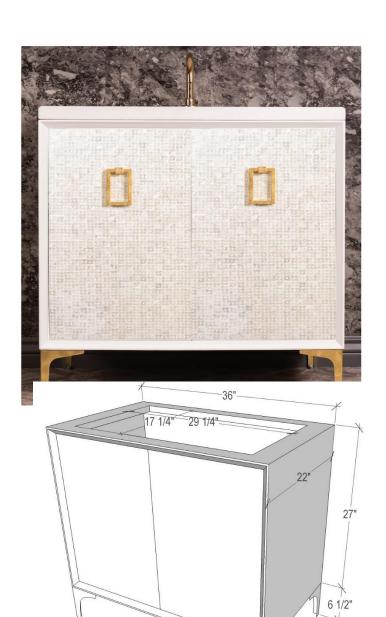

# **VAN36W-005**

36" WHITE MOTHER OF PEARL WITH COACH VANITY

#### **DETAILS**

Hand Applied Mother of Pearl

1" Plywood Construction

Gloss Finish

Full 3/4" Finished Back

Adjustable Interior Shelf

3 Way Adjustable European Soft Close Hinges

Multiple Leg Height Options