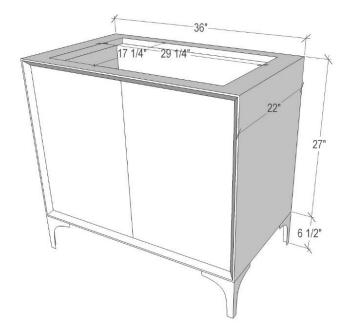

# VAN36W-012

36" WHITE FRAME WITH FILIGREE VANITY

# 36" VANITY TOP OPTIONS (See Vanity Top Spec Sheet for Details)

| Outside Diameter W 36" D 22" H 1.5" Includes 4" Backlash |                                           |  |
|----------------------------------------------------------|-------------------------------------------|--|
| VT36W-00                                                 | No Sink Cutout with No Faucet Holes       |  |
| VT36W-01                                                 | 18" x 12" Sink Cutout with 1 Faucet Hole  |  |
| VT36W-03                                                 | 18" x 12" Sink Cutout with 3 Faucet Holes |  |