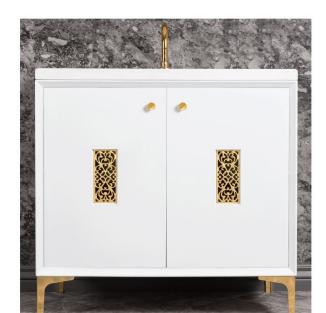

# VAN36W-012

36" WHITE FRAME WITH FILIGREE VANITY

### **DETAILS**

Decorative Cast Bronze Metal Grate

1" Plywood Construction

Gloss Finish

Full 3/4" Finished Back

Adjustable Interior Shelf

3 Way Adjustable European Soft Close Hinges

Multiple Leg Height Options