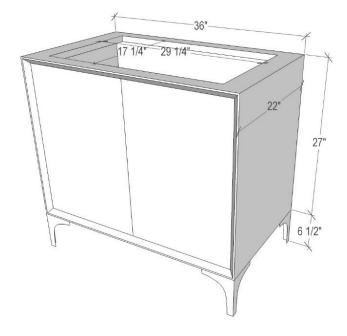

# 36" VANITY TOP OPTIONS (See Vanity Top Spec Sheet for Details)

| Outside Diameter W 36" D 22" H 1.5" Includes 4" Backlash |                                           |
|----------------------------------------------------------|-------------------------------------------|
| VT36W-00                                                 | No Sink Cutout with No Faucet Holes       |
| VT36W-01                                                 | 18" x 12" Sink Cutout with 1 Faucet Hole  |
|                                                          | 18" x 12" Sink Cutout with 3 Faucet Holes |