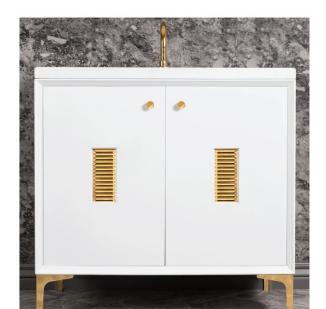

# **VAN36W-013**

36" WHITE FRAME WITH LOUVER VANITY

### **DETAILS**

Decorative Cast Bronze Metal Grate

1" Plywood Construction

Gloss Finish

Full 3/4" Finished Back

Adjustable Interior Shelf

3 Way Adjustable European Soft Close Hinges

Multiple Leg Height Options