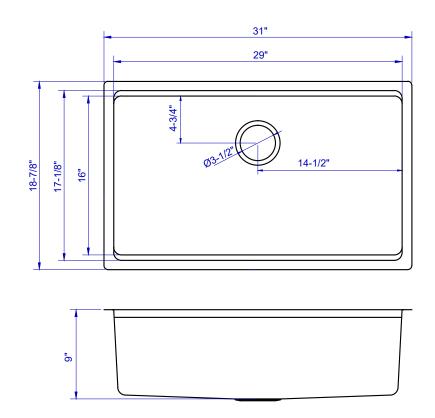

# STAINLESS STEEL SINK Model: MNO183119WS

#### **FEATURES**

• Material: STAINLESS STEEL 304

Thickness: 18 Gauge

• Overall size: 31" x 18-7/8"

Bowl size : 29" x 16"

· Bowl depth: 9"

Drain diameter: 3-1/2"

Meets ASME/ANSI A112.19.3M