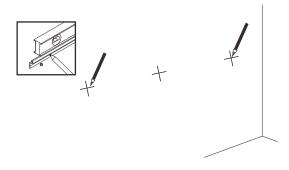

### B / Hardy Holes Installation Manual (Instruction for LED bathroom mirror)

- 1. Please choice portrait or landscape installtion method first To use the measure tape to measure to distance between the two holes
- 2. Horizontal the level ruler mark the distance between two holes on the wall with a pen

3. To use the drill to have the holes

4. (A just apply to the solid wall) Put the expansion plug into the wall hole both the wall holes and the hanging bar holes are match to use the screwdriver to make the screw tightly