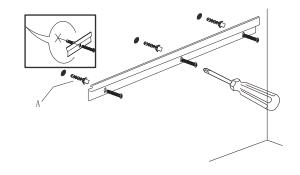

### A / Hanging bar Installation Manual (Instruction for LED bathroom mirror)

1. Please choice portrait or landscape installtion method first

- (landscape installation method)
- 3. To use the drill to have the holes

2. Horizontal the hanging bar mark with a pen in the hanging bar hole

4. (A just apply to the solid wall) Put the expansion plug into the wall hole both the wall holes and the hanging bar holes are match to use the screwdriver to make the screw tightly