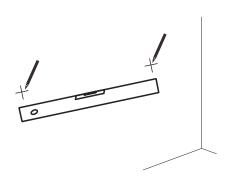

### B / Hardy Holes Installation Manual (Instruction for LED bathroom mirror)

- 1. Please choice portrait or landscape installtion method first To use the measure tape to measure to distance between the two holes
- 2. Horizontal the level ruler mark the distance between two holes on the wall with a pen