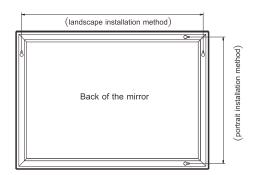

### A / Hanging bar Installation Manual (Instruction for LED bathroom mirror)

1. Please choice portrait or landscape installtion method first

- (landscape installation method)
- 3. To use the drill to have the holes