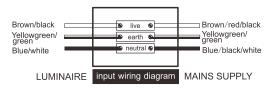

5. Please cut off all the power before the connection

6. To connect as per above photo

## installation instruction

5. Please cut off all the power before the connection

6. To connect as per above photo

7. Hang up the mirror shake left and right to see if it is stable

8. Turn on the power