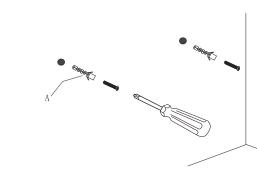

2. Horizontal the hanging bar mark with a pen in the hanging bar hole

4. (A just apply to the solid wall) Put the expansion plug into the wall hole both the wall holes and the hanging bar holes are match to use the screwdriver to make the screw tightly

3. To use the drill to have the holes

4. (A just apply to the solid wall) Put the expansion plug into the wall hole both the wall holes and the hanging bar holes are match to use the screwdriver to make the screw tightly