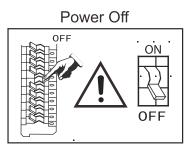

5. Please cut off all the power before the connection

6. To connect as per above photo

## installation instruction

5. Please cut off all the power before the connection

6. To connect as per above photo

7. Hang up the mirror shake left and right to see if it is stable

8. Turn on the power