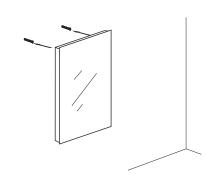

### A / Hanging bar Installation Manual (Instruction for LED bathroom mirror)

1. Please choice portrait or landscape installtion method first

- (landscape installation method)
- 3. To use the drill to have the holes

2. Horizontal the hanging bar mark with a pen in the hanging bar hole

4. (A just apply to the solid wall) Put the expansion plug into the wall hole both the wall holes and the hanging bar holes are match to use the screwdriver to make the screw tightly