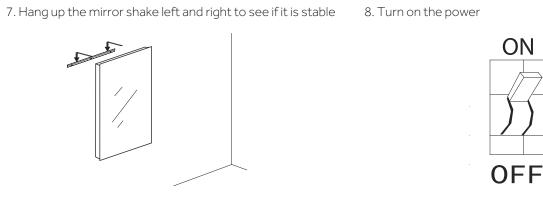

## installation instruction

5. Please cut off all the power before the connection

6. To connect as per above photo

7. Hang up the mirror shake left and right to see if it is stable

8. Turn on the power