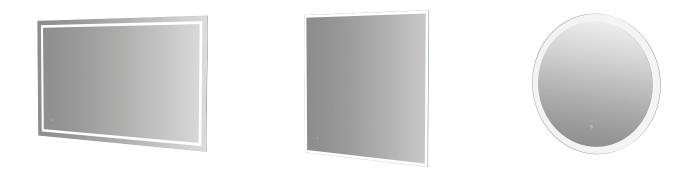

#### LED MIRROR Model: MNO2432LEDR, MNO5636LEDR, MNO6028LEDR, MNO4040LED MNO4824LED, MNO3030LED, MNO3636LED