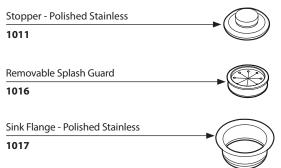

# **MOEN**<sup>®</sup>

#### Order by Part Number







# **Illustrated Parts**

# **Garbage Disposals**

**MODEL** 

GX100c

## **Other Available Accessories**



### **Air Switch Remote Controller**

- Installs into existing sink hole to operate disposer with plunger air switch.
- Perfect application for island countertops or where electrical switch is unavailable.
- No wiring connections or code restrictions.

| Air Switch Base Unit                         |             |
|----------------------------------------------|-------------|
| Air Switch Remote Controller                 | ARC-4200    |
| Additional Air Switch Button Finish Options: |             |
| Chrome                                       | AS-4201-CH  |
| Satin Nickel                                 | AS-4201-SN  |
| Mediterranean Bronze                         | AS-420