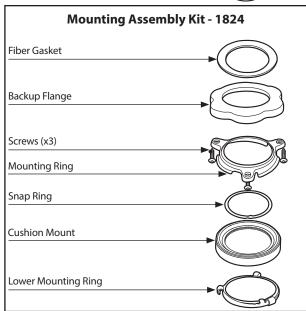

# **MOEN**<sup>®</sup>

#### Order by Part Number







# **Illustrated Parts**

# **Garbage Disposals**

**MODEL** 

GX100c

## **Other Available Accessories**



### **Air Switch Remote Controller**

- Installs into existing sink hole to operate disposer with plunger air switch.
- Perfect application for island countertops or where electrical switch is unavailable.
- No wiring connections or code restrictions.

| Air Switch Base Unit                         |             |
|----------------------------------------------|-------------|
| Air Switch Remote Controller                 | ARC-4200    |
| Additional Air Switch Button Finish Options: |             |
| Chrome                                       | AS-4201-CH  |
| Satin Nickel                                 | AS-4201-SN  |
| Mediterranean Bronze                         | AS-4201-