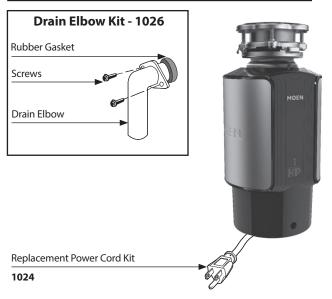

# **MOEN**<sup>®</sup>

#### Order by Part Number







# **Illustrated Parts**

# **Garbage Disposals**

**MODEL** 

GX100c

## **Other Available Accessories**



### **Air Switch Remote Controller**

- Installs into existing sink hole to operate disposer with plunger air switch.
- Perfect application for island countertops or where electrical switch is unavailable.
- No wiring connections or code restrictions.

| Air Switch Base Unit                         |             |
|----------------------------------------------|-------------|
| Air Switch Remote Controller                 | ARC-4200    |
| Additional Air Switch Button Finish Options: |             |
| Chrome                                       | AS-4201-CH  |
| Satin Nickel                                 | AS-4201-SN  |
| Mediterranean Bronze                         | AS-4201-BR