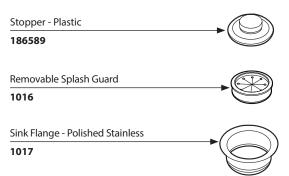

## Order by Part Number







# **Illustrated Parts**

### **Garbage Disposals**

MODEL

GXP33c

### **Other Available Accessories**



#### **Air Switch Remote Controller**

- Installs into existing sink hole to operate disposer with plunger air switch.
- Perfect application for island countertops or where electrical switch is unavailable.
- No wiring connections or code restrictions.

| Air Switch Base Unit                         |             |
|----------------------------------------------|-------------|
| Air Switch Remote Controller                 | ARC-4200    |
| Additional Air Switch Button Finish Options: |             |
| Chrome                                       | AS-4201-CH  |
| Satin Nickel                                 | AS-4201-SN  |
| Polished Brass                               | AS-4201