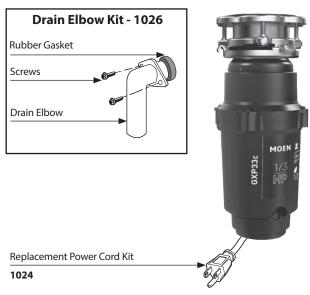

## Order by Part Number







# **Illustrated Parts**

### **Garbage Disposals**

MODEL

GXP33c

### **Other Available Accessories**



#### **Air Switch Remote Controller**

- Installs into existing sink hole to operate disposer with plunger air switch.
- Perfect application for island countertops or where electrical switch is unavailable.
- No wiring connections or code restrictions.

| Air Switch Base Unit                         |             |
|----------------------------------------------|-------------|
| Air Switch Remote Controller                 | ARC-4200    |
| Additional Air Switch Button Finish Options: |             |
| Chrome                                       | AS-4201-CH  |
| Satin Nickel                                 | AS-4201-SN  |
| Polished Brass                               | AS-4201-BR