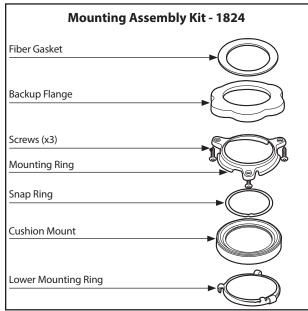

## Order by Part Number







# **Illustrated Parts**

### **Garbage Disposals**

MODEL

GXP33c

### **Other Available Accessories**



#### **Air Switch Remote Controller**

- Installs into existing sink hole to operate disposer with plunger air switch.
- Perfect application for island countertops or where electrical switch is unavailable.
- No wiring connections or code restrictions.

| Air Switch Base Unit                         |             |
|----------------------------------------------|-------------|
| Air Switch Remote Controller                 | ARC-4200    |
| Additional Air Switch Button Finish Options: |             |
| Chrome                                       | AS-4201-CH  |
| Satin Nickel                                 | AS-4201-SN  |
| Polished Brass                               | AS-4201-B