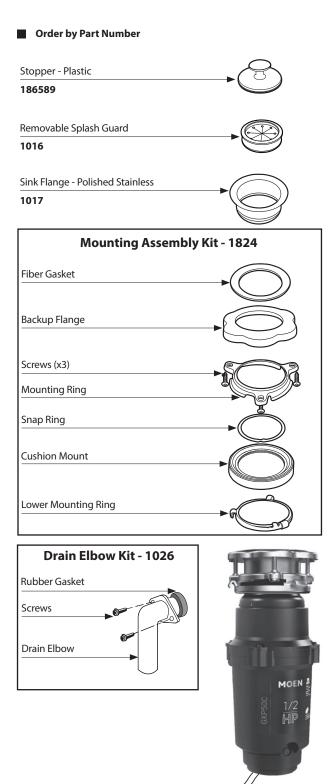

# MOEN®



Replacement Power Cord Kit

# **Illustrated Parts**

## **Garbage Disposals**

MODEL

GXP50c

### **Other Available Accessories**

#### Air Switch Remote Controller

- Installs into existing sink hole to operate disposer with plunger air switch.
  Perfect application for
  - Perfect application for island countertops or where electrical switch is unavailable.

No wiring connections or code restrictions.

| Air Switch Base Unit                         |             |
|----------------------------------------------|-------------|
| Air Switch Remote Controller                 | ARC-4200    |
| Additional Air Switch Button Finish Options: |             |
| Chrome                                       | AS-4201-CH  |
| Satin Nickel                                 | AS-4201-SN  |
| Mediterran