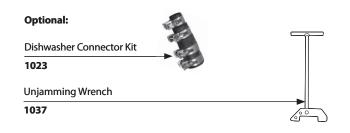

---------------------------|-------------|
| Air Switch Remote Controller                 | ARC-4200    |
| Additional Air Switch Button Finish Options: |             |
| Chrome                                       | AS-4201-CH  |
| Satin Nickel                                 | AS-4201-SN  |
| Mediterranean Bronze                         | AS-4201-BRB |
| Polished Brass                               | AS-4201-BR  |
| White                                        | AS-4201-WH  |
| Almond                                       | AS-4201-AL  |
| Biscuit                                      | AS-4201-BIS |
| Matte Black                                  | AS-4201-BL  |
| Brushed Gold                                 | AS-4201-BG  |
| Polished Nickel                              | AS-4201-NL  |



EXP119K2

0.12/2019 Released 00