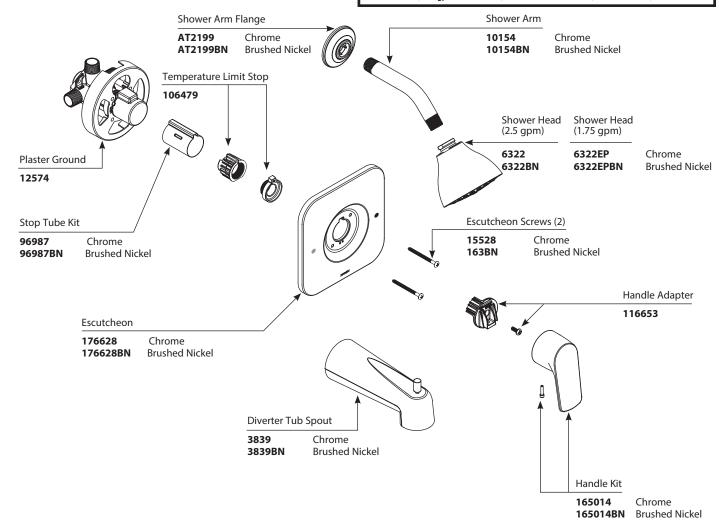

## **Illustrated Parts**

- **■** Order by Part Number
- Trim can be used with 62300 series or 2500 series valve

## $\textbf{RIZON}^{\text{\tiny{TM}}}$ Posi-Temp® Single-Handle **Tub/Shower Valve Valve Trim Shower Only\*** Tub/Shower\* MODEL MODEL MODEL Chrome T2812 Chrome T2813 Chrome T2811 T2811BN Brushed Nickel T2812EP T2813EP Chrome Chrome T2812NH Chrome T2813NH Chrome T2812BN Brushed T2813BN Brushed Nickel Nickel T2812EPBN Brushed T2813EPBN Brushed Nickel Nickel T2812NHBN Brushed T2813NHBN Brushed Nickel Nickel \* All models include 2.5 gpm showerhead except those with EP suffix (1.75 gpm showerhead) or those with NH suffix (no showerhead)