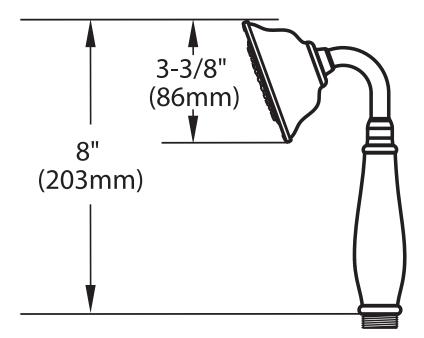

# Specifications

#### DESCRIPTION

- Non-metallic construction with various finishes identified by suffix
- Double check valve in handle

### **OPERATION**

• Single-function, full spray

#### FLOW

• Limited to 1.75 gpm (6.7 L/min) max.

#### **STANDARDS**

• Third party certified to WaterSense<sup>®</sup>, ASME A112.18.1/CSA B-125.1 and all applicable specifications referenced therein

#### WARRANTY

- Lifetime limited warranty against leaks, drips and finish defects to the original homeowner
- 10 year limited warranty when used in a multifamily installation
- 5 year limited warranty when used in a commercial installation

Visit www.moen.com/support for complete details and limitations



HAND SHOWER

Model: 154305 series





## CRITICAL DIMENSIONS