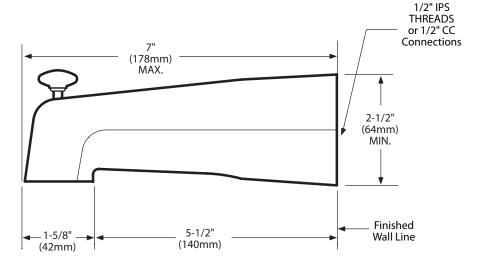

2.18.1M and all applicable requirements referenced therein

### **WARRANTY**

- Lifetime limited warranty against leaks, drips and finish defects to the original consumer
- 5 year warranty if used in commercial installations

# Specifications



## 7" Diverter Tub Spout

| <u>FINISH</u>         |
|-----------------------|
| ns                    |
| Chrome                |
| Brushed Chrome        |
| Polished Brass        |
| <b>Brushed Nickel</b> |
| Satine                |
| Wrought Iron          |
| Oil Rubbed Bronze     |
| Antique Nickel        |
| S                     |
| Chrome                |
| <b>Brushed Chrome</b> |
| Polished Brass        |
| Brushed Nickel        |
| Satine                |
|                       |

Wrought Iron

Oil Rubbed Bronze

**AN Antique Nickel** 





3831WR

3831ORB

3831AN

### **CRITICAL DIMENSIONS**

(DO NOT SCALE)