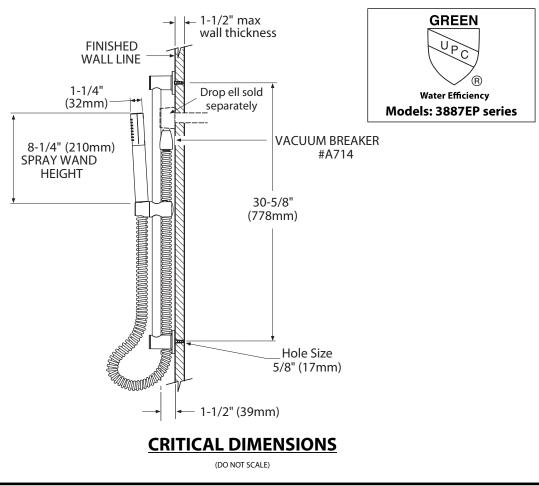

## Specifications

DESCRIPTION

- Various finishes identified by suffix
- Handheld shower
- 69" double interlock spiral hose (metal)
- Vacuum breaker
- 30" slide bar with push button height selection
- OPERATION
- Single function
- Handshower holder rotates to adjust angle of handshower

#### FLOW

- Designed to deliver 2.5 gpm (9.5 L/min) at 80 psi
- EP suffix models are limited to 1.75 gpm (6.7 L/min) at 80 psi **STANDARDS**
- Designed and manufactured to comply with the applicable requirements of CSA B-125.1, ASME A112.18.1 and ASSE 1014 and all applicable specifications referenced therein
  - EP suffix models are IAPMO Green listed