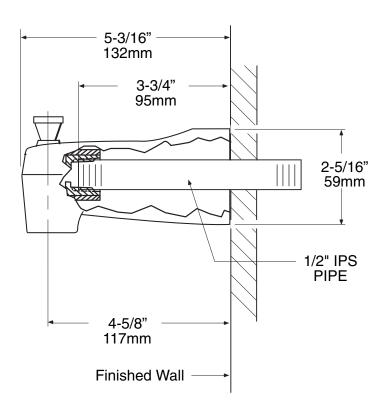

# Buy it for looks. Buy it for life.®

# Specifications

#### DESCRIPTION

- Plastic chrome plated construction
- Designed to be installed on a 1/2" pipe nipple with IPS threads

#### **OPERATION**

• The diverter is designed to automatically return to the tub fill position when the valve is shut off

#### **STANDARD**S

• Designed and manufactured to comply with the requirements of: ANSI/ASME A 112.181 and all applicable requirements referenced therein

#### WARRANTY

• Warranted for one year against material or manufacturing defects



### **Diverter Tub Filler**

| MODEL        | <b>FINISH</b>     |
|--------------|-------------------|
| 3926         | Chrome            |
| Discontinued |                   |
| 3926A        | Antique Brass     |
| 3927         | Chrome/Pol. Brass |



## **CRITICAL DIMENSIONS**

(DO NOT SCALE)

10/25/2015 SPC14148 Released 00