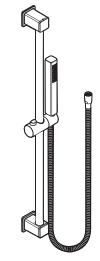

#### DESCRIPTION

- · Various finishes identified by suffix
- Handheld shower
- 69" double interlock spiral hose (metal)
- Double check valve in handle
- 30" slide bar with push button height selection

## OPERATION

- Single function
- Handshower holder rotates to adjust angle of handshower

Specifications

Single Function Handshower with Slide Bar