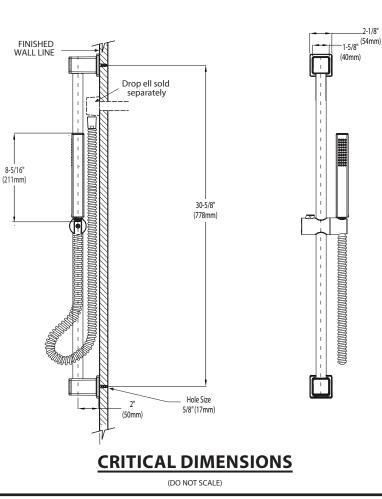

#### DESCRIPTION

- · Various finishes identified by suffix
- Handheld shower
- 69" double interlock spiral hose (metal)
- Double check valve in handle
- 30" slide bar with push button height selection

Specifications

Single Function Handshower with Slide Bar